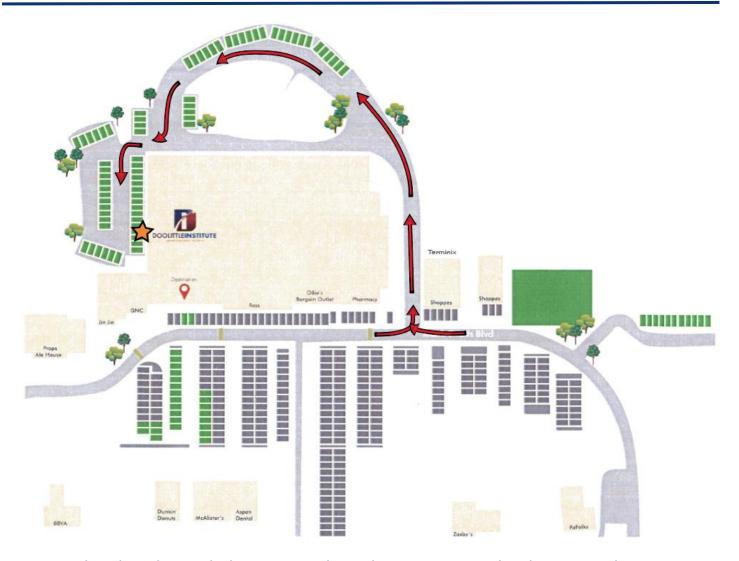

## Doolittle Institute Parking Map

Designated parking for Doolittle Institute is limited to 22 spaces outlined in green. These spaces are typically reserved for Designated Guests. We request that all visitors utilize the side door entrance and available parking area.

To access the rear parking area:

- Pass through the break in the shopping center buildings between "Hungry Howie's" and "The Prescription Place," continue past "Terminix," & around the retention pond.
- Park in the parking spots surrounding the retention pond or in the parking lot

to the right of the rear of the building. Proceed to the side entrance Doolittle Institute door; if locked, please ring the doorbell. (Note: the DEFENSEWERX door is for DEFENSEWERX Corporate employees only and is not open to attendees).